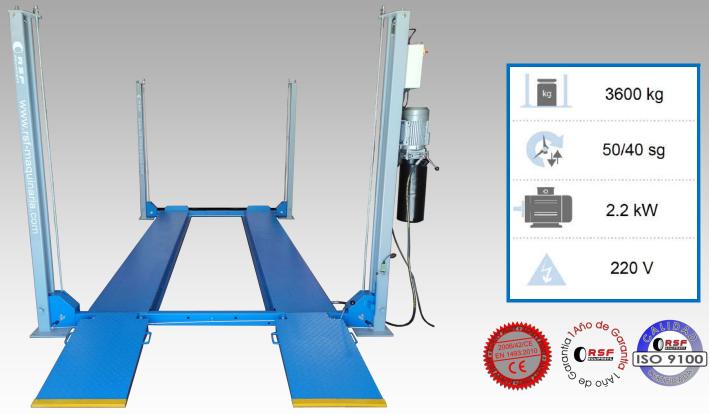

## **AP-400 PARKING LIFT**

Electrohydraulic 4 columns elevator for parking whose design and structure allow to double the parking spaces, parking two vehicles where previously only 1 could be parked

## **FEATURES**

- » Max. Lifting height 1,96 m
- » Total height 2,39 m
- » Total width 2,63 m
- » Hydraulic motor unit for safe descent.
- » Electrical control box.
- » Mechanical unlocking system
- » Equiped with upper and lower limit switches.
- » Equipped with locking safety devices in each column
- » Possibility of mobile kit for its displacement (accesory not incluided)