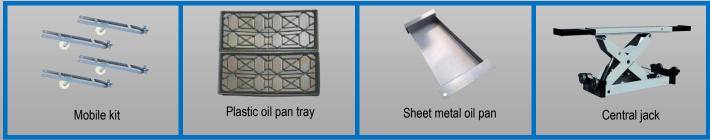

## **AP-400 PARKING LIFT**





Electrohydraulic 4 columns elevator for parking whose design and structure allow to double the parking spaces, parking two vehicles where previously only 1 could be parked

## **FEATURES**

- » Max. Lifting height 1,96 m
- » Total height 2,39 m
- » Total width 2,63 m
- » Hydraulic motor unit for safe descent.
- » Electrical control box.
- » Mechanical unlocking system
- » Equiped with upper and lower limit switches.
- » Equipped with locking safety devices in each column
- » Possibility of mobile kit for its displacement (accesory not incluided)





## **ACCESORIES NOT INCLUIDED**