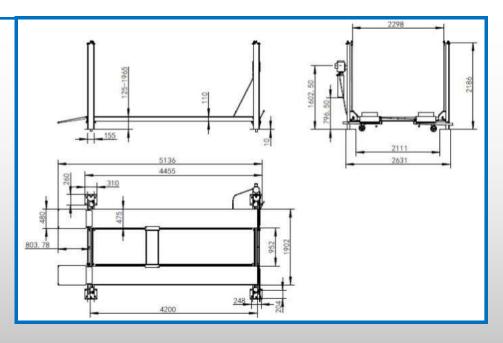

## **FEATURES**

- » Max. Lifting height 1,96 m
- » Total height 2,39 m
- » Total width 2,63 m
- » Hydraulic motor unit for safe descent.
- » Electrical control box.
- » Mechanical unlocking system
- » Equiped with upper and lower limit switches.
- » Equipped with locking safety devices in each column
- » Possibility of mobile kit for its displacement (accesory not incluided)