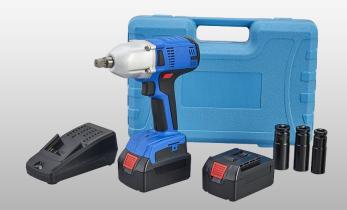

## Battery electric impact wrench kit. 1/2"

- 24V battery impact gun, powerful, with máximum torque of **450 Nm.**
- Includes two batteries, charger, briefcase and three glasses.
- 1/2" square drive
- It allows to perform the same works as a pneumatic or electric but without the need of any cable or connection.
- Robust, lightweight, reversible tool. 2 kg.
- Maximum speed of 2100 rpm.
- High quality plastic case, trigger with turning switch.
- High capacity battery, 20V. Lithium, high durability. Besides, it has an addistional battery to not stop working when it runs out.

## **TECHNICAL DATA LLE-450**

| 1/2"       |
|------------|
| 450 Nm     |
| 2100 rpm   |
| 2300 bpm   |
| 20V        |
| 220V       |
| 2 kg       |
| 35*24*9 cm |
|            |

Briefcase, two lithium batteries 3000 mAh, charger and glasses: M19, M21 y M22