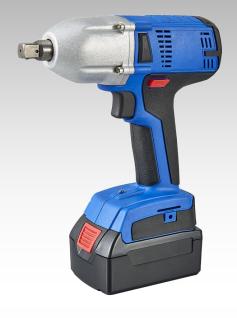

## Battery electric impact wrench kit. 1/2"

- 24V battery impact gun, powerful, with máximum torque of **450 Nm.**
- Includes two batteries, charger, briefcase and three glasses.
- 1/2" square drive
- It allows to perform the same works as a pneumatic or electric but without the need of any cable or connection.
- Robust, lightweight, reversible tool. 2 kg.
- Maximum speed of 2100 rpm.
- High quality plastic case, trigger with turning switch.
- High capacity battery, 20V. Lithium, high durability. Besides, it has an addistional battery to not stop working when it runs out.